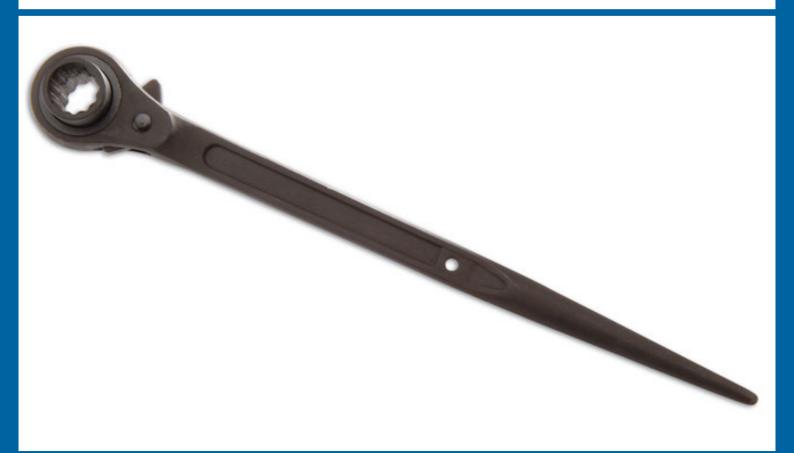

## Ratchet Podger Spanner 24mm x 27mm

Twin-sized ratcheting podger spanner with a long, tapered shaft for easy alignment of component holes and a 24mm and 27mm Bi-Hex (12pt) ratchet head for fast assembly. Manufactured from chrome vanadium with a durable black phosphate finish and a hole for safety cord attachment. A professional tool ideal for scaffolding and construction use, precision engineered to ANSI and DIN standards.

## **Additional Information**

- Size: 24mm x 27mm. Length: 360mm.
- · Deep socket: protects knuckles when working near brickwork.
- Bi-Hex (12pt) double sided ratchet mechanism.
- · Ideal for scaffolding and construction.
- · Manufactured from chrome vanadium with black phosphate finish.